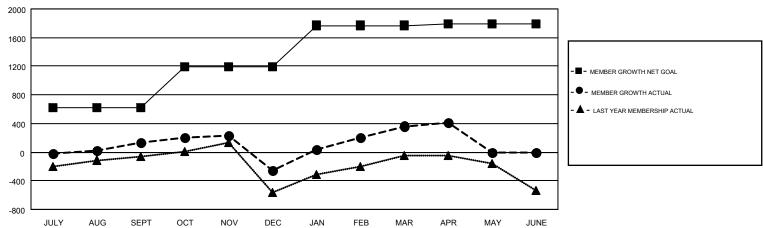

## Multiple District 317

GMT: VASUDEV VALAWALKAR

GMT CA 6

**LOCATION: INDIA** 

| Clubs         |               |           |               | Members               |                           |                         |                                                    |  |
|---------------|---------------|-----------|---------------|-----------------------|---------------------------|-------------------------|----------------------------------------------------|--|
|               | RESULTS FOR   | 2017-2018 |               | RESULTS FOR 2017-2018 |                           |                         |                                                    |  |
| QUARTER       | NEW CLUB GOAL | NEW CLUBS | DROPPED CLUBS | QUARTER               | MEMBER GROWTH NET<br>GOAL | MEMBER GROWTH<br>ACTUAL | DROPPED<br>MEMBERS ACTUAL<br>(including transfers) |  |
| JULY/AUG/SEPT | 22            | 9         | 1             | JULY/AUG/SEPT         | 620                       | 878                     | 669                                                |  |
| OCT/NOV/DEC   | 16            | 8         | 14            | OCT/NOV/DEC           | 570                       | 468                     | 816                                                |  |
| JAN/FEB/MAR   | 17            | 12        | 1             | JAN/FEB/MAR           | 580                       | 1,004                   | 267                                                |  |
| APR/MAY/JUNE  | 6             | 0         | 1             | APR/MAY/JUNE          | 15                        | 97                      | 50                                                 |  |

## GOALS AND ACTUAL MEMBERS CUMULATIVE

| DROPPED CLUBS: 17  DROPPED MEMBERS |       | 313 CLUBS OF 508 ADDED 1 OR MORE<br>NEW MEMBERS | GENDER DISTRI<br>MALE<br>FEMALE |  |       |
|------------------------------------|-------|-------------------------------------------------|---------------------------------|--|-------|
| DECEASED                           | 64    | CLICK HERE FOR CUMULATIVE                       | TOTAL FAMILY UNIT MEMBERS       |  | 4,971 |
| CLUB CANCELLED 449                 |       | MEMBERSHIP DATA                                 |                                 |  | 2.004 |
| OTHER                              | 1,289 |                                                 | FAMILY MEMBERS PAYING HALF DUES |  | 2,604 |
| TOTAL                              | 1,802 |                                                 | DUES                            |  |       |