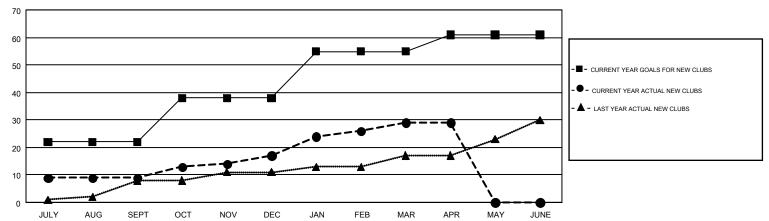

## Multiple District 317

GMT: VASUDEV VALAWALKAR

GMT CA 6

**LOCATION: INDIA** 

| Clubs         |               |           |               | Members               |                           |                         |                                                    |  |
|---------------|---------------|-----------|---------------|-----------------------|---------------------------|-------------------------|----------------------------------------------------|--|
|               | RESULTS FOR   | 2017-2018 |               | RESULTS FOR 2017-2018 |                           |                         |                                                    |  |
| QUARTER       | NEW CLUB GOAL | NEW CLUBS | DROPPED CLUBS | QUARTER               | MEMBER GROWTH NET<br>GOAL | MEMBER GROWTH<br>ACTUAL | DROPPED<br>MEMBERS ACTUAL<br>(including transfers) |  |
| JULY/AUG/SEPT | 22            | 9         | 1             | JULY/AUG/SEPT         | 620                       | 878                     | 669                                                |  |
| OCT/NOV/DEC   | 16            | 8         | 14            | OCT/NOV/DEC           | 570                       | 468                     | 816                                                |  |
| JAN/FEB/MAR   | 17            | 12        | 1             | JAN/FEB/MAR           | 580                       | 1,004                   | 267                                                |  |
| APR/MAY/JUNE  | 6             | 0         | 1             | APR/MAY/JUNE          | 15                        | 97                      | 50                                                 |  |

## GOALS AND ACTUAL NEW CLUBS CUMULATIVE